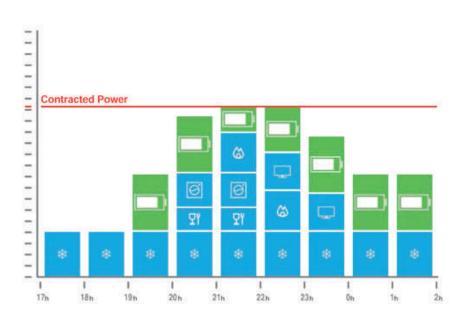

## THE ULTIMATE EV CHARGER SYNCHRONIZED WITH YOUR HOME

- Would you like to charge your EV faster without the need of a costly installation upgrade?
- Would you like to avoid any risk of blackout when using the appliances and charging the EV at the same time?
- Would you like to have all this without a huge investment?

**EHOME BEON TAKES A NEW** STEP IN DOMESTIC EV CHARGING **ALLOWING YOU TO CHARGE YOUR VEHICLE WHILE USING YOUR** APPLIANCES.

Its intelligent sensor, easily added to the usual protection panel at home, dynamically adjusts electric vehicle's consumption if the house system is about to be overloaded.

eHome BeON measures and interprets the housing consumption, generates the corresponding signal and sends it to WallBox eHome charging station, which interprets and modifies its output current accordingly.