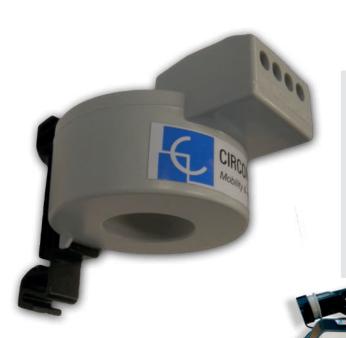

**EHOME BEON TAKES A NEW** STEP IN DOMESTIC EV CHARGING **ALLOWING YOU TO CHARGE YOUR VEHICLE WHILE USING YOUR** APPLIANCES.

Its intelligent sensor, easily added to the usual protection panel at home, dynamically adjusts electric vehicle's consumption if the house system is about to be overloaded.

eHome BeON measures and interprets the housing consumption, generates the corresponding signal and sends it to WallBox eHome charging station, which interprets and modifies its output current accordingly.

## Product dimensions It is so small that will fit everywhere