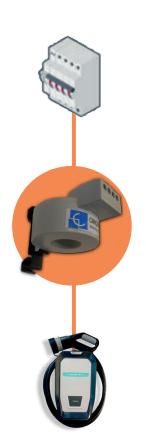

**EHOME BEON TAKES A NEW** STEP IN DOMESTIC EV CHARGING **ALLOWING YOU TO CHARGE YOUR VEHICLE WHILE USING YOUR** APPLIANCES.

Its intelligent sensor, easily added to the usual protection panel at home, dynamically adjusts electric vehicle's consumption if the house system is about to be overloaded.

eHome BeON measures and interprets the housing consumption, generates the corresponding signal and sends it to WallBox eHome charging station, which interprets and modifies its output current accordingly.