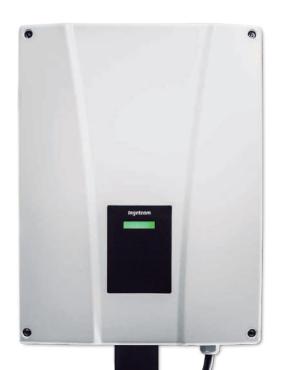

E-fuel offers the ideal solution for both worlds: the **E-fuel GARAGE Basic** range that is equipped with a vehicle connection cable, making charging cleaner and more convenient. This charging station features a steel and aluminium housing, designed to withstand the most demanding environments.

## **FUNCTIONALITIES**

- Wall box suitable for outdoor
- 7.4 kW and 22 kW versions.
- Mode 3 vehicle charging.
- Integrated 5 meter cable Type 1 or Type 2, cable hanger included.
- MID approved wattmeter.
- RGB LFD status indicators.