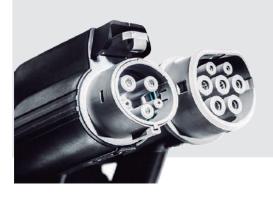

## **FUNCTIONALITIES**

- Wall box suitable for outdoor
- 7.4 kW and 22 kW versions.
- Mode 3 vehicle charging.
- Integrated 5 meter cable Type 1 or Type 2, cable hanger included.
- MID approved wattmeter.
- RGB LFD status indicators.