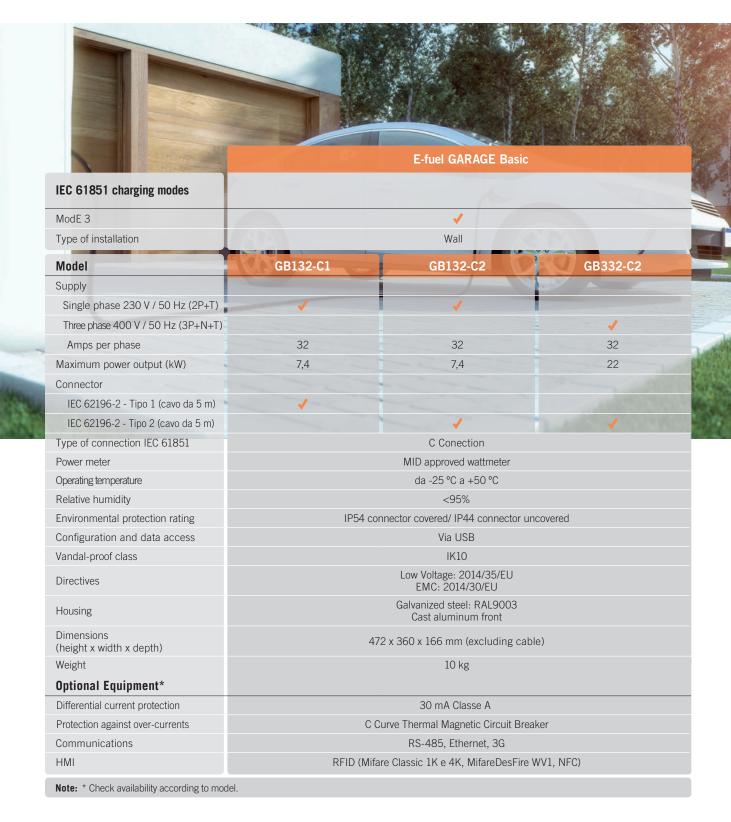

## **FUNCTIONALITIES**

- Wall box suitable for outdoor
- 7.4 kW and 22 kW versions.
- Mode 3 vehicle charging.
- Integrated 5 meter cable Type 1 or Type 2, cable hanger included.
- MID approved wattmeter.
- RGB LFD status indicators.

- Operation by key and selection of rated power or limited power.
- USB updates and configuration.
- Configurable deferred charge via USB.
- RFID optional.
- Optional integrated protections.
- Optional remote communications OCPP 1.5 and 1.6.